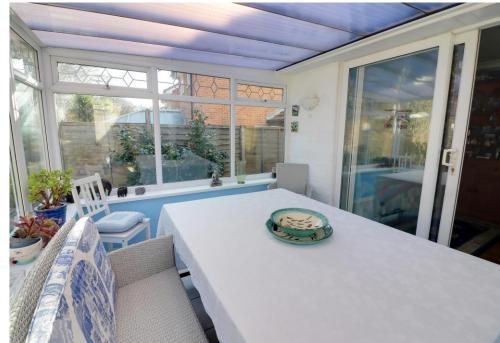

## **35 Sapphire Ridge** Waterlooville PO7 8NY

Price: £425,000

**DESCRIPTION** 

Situated in a quiet cul-de-sac you will stumble across this attractive looking FOUR bedroom DETACHED property located in the ever popular Tempest Estate location in Waterlooville. Internally the property downstairs comprises of a fitted kitchen/diner with access to your double glazed conservatory overlooking the rear garden. There is also a light and airy separate lounge and handy downstairs cloakroom. Upstairs you will find four well proportioned bedrooms for a growing family as well as a bathroom. Outside in your generous sized rear garden there is sense of privacy and seclusion as you back on to woodland. Additional benefits come in the form a of a private drive and GARAGE. The property is also offered with no forward chain.

**ENTRANCE HALL** 

WC

KITCHEN 13' 3" x 8' 3" (4.04m x 2.51m)

DINING ROOM 11' 1" x 8' 1" (3.38m x 2.46m)

LOUNGE 14' 4" x 11' 4" (4.37m x 3.45m)

CONSERVATORY 12' 4" x 9' 1" (3.76m x 2.77m)

FIRST FLOOR

BEDROOM 1 11' 6" x 11' 1" (3.50m x 3.38m)