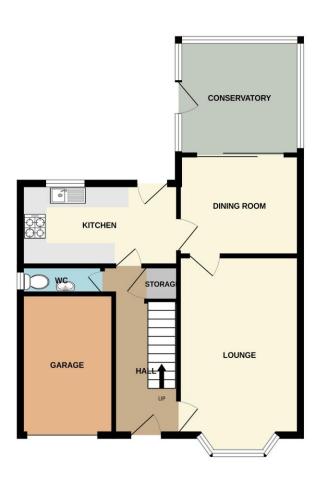

GROUND FLOOR 596 sq.ft. (55.3 sq.m.) approx.

1ST FLOOR 462 sq.ft. (42.9 sq.m.) approx.

TOTAL FLOOR AREA: 1057 sq.ft. (98.2 sq.m.) approx.

Whilst every attempt has been made to ensure the accuracy of the floorplan contained here, measurements of doors, windows, rooms and any other items are approximate and no responsibility is taken for any eror, omission or mis-statement. This plan is for illustrative purposes only and should be used as such by any prospective purchaser. The services, systems and appliances shown have not been tested and no guarantee as to their operability or efficiency can be given.

**ENTRANCE HALL** 

WC

KITCHEN 13' 3" x 8' 3" (4.04m x 2.51m)

DINING ROOM 11' 1" x 8' 1" (3.38m x 2.46m)

LOUNGE 14' 4" x 11' 4" (4.37m x 3.45m)

CONSERVATORY 12' 4" x 9' 1" (3.76m x 2.77m)

FIRST FLOOR

BEDROOM 1 11' 6" x 11' 1" (3.50m x 3.38m)