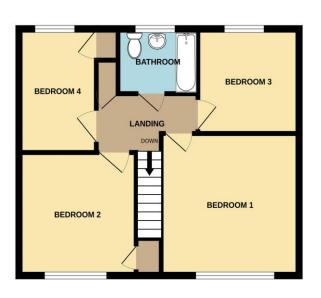

GROUND FLOOR 596 sq.ft. (55.3 sq.m.) approx.

1ST FLOOR 462 sq.ft. (42.9 sq.m.) approx.

TOTAL FLOOR AREA: 1057 sq.ft. (98.2 sq.m.) approx.

Whilst every attempt has been made to ensure the accuracy of the floorplan contained here, measurements of doors, windows, rooms and any other items are approximate and no responsibility is taken for any eror, omission or mis-statement. This plan is for illustrative purposes only and should be used as such by any prospective purchaser. The services, systems and appliances shown have not been tested and no guarantee as to their operability or efficiency can be given.

BEDROOM 2 10' 3" x 10' 3" (3.12m x 3.12m)

BEDROOM 3 8' 4" x 8' 2" (2.54m x 2.49m)

BEDROOM 4 9' 0" x 6' 6" (2.74m x 1.98m)

BATHROOM 7' 0" x 5' 1" (2.13m x 1.55m)

**OUTSIDE** 

**REAR GARDEN** 

**GARAGE & DRIVEWAY** 