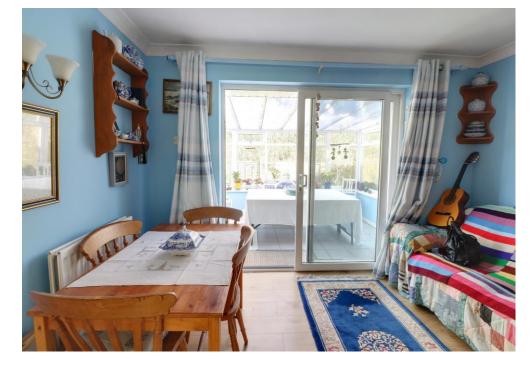

## **35 Sapphire Ridge** Waterlooville PO7 8NY

Price: £425,000

**DESCRIPTION** 

Situated in a quiet cul-de-sac you will stumble across this attractive looking FOUR bedroom DETACHED property located in the ever popular Tempest Estate location in Waterlooville. Internally the property downstairs comprises of a fitted kitchen/diner with access to your double glazed conservatory overlooking the rear garden. There is also a light and airy separate lounge and handy downstairs cloakroom. Upstairs you will find four well proportioned bedrooms for a growing family as well as a bathroom. Outside in your generous sized rear garden there is sense of privacy and seclusion as you back on to woodland. Additional benefits come in the form a of a private drive and GARAGE. The property is also offered with no forward chain.

**ENTRANCE HALL** 

WC

KITCHEN 13' 3" x 8' 3" (4.04m x 2.51m)

DINING ROOM 11' 1" x 8' 1" (3.38m x 2.46m)

LOUNGE 14' 4" x 11' 4" (4.37m x 3.45m)

CONSERVATORY 12' 4" x 9' 1" (3.76m x 2.77m)

FIRST FLOOR

BEDROOM 1 11' 6" x 11' 1" (3.50m x 3.38m)