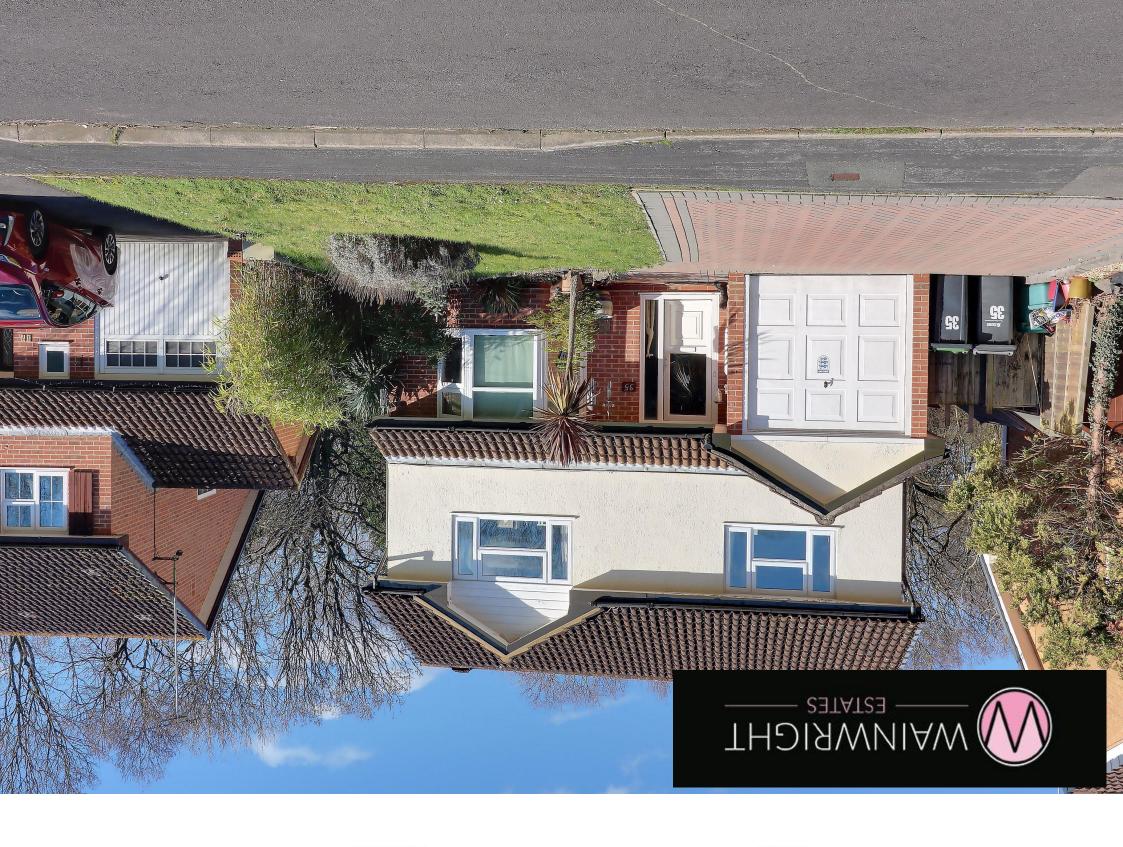

## **35 Sapphire Ridge** Waterlooville PO7 8NY

Price: £425,000

**DESCRIPTION** 

Situated in a quiet cul-de-sac you will stumble across this attractive looking FOUR bedroom DETACHED property located in the ever popular Tempest Estate location in Waterlooville. Internally the property downstairs comprises of a fitted kitchen/diner with access to your double glazed conservatory overlooking the rear garden. There is also a light and airy separate lounge and handy downstairs cloakroom. Upstairs you will find four well proportioned bedrooms for a growing family as well as a bathroom. Outside in your generous sized rear garden there is sense of privacy and seclusion as you back on to woodland. Additional benefits come in the form a of a private drive and GARAGE. The property is also offered with no forward chain.