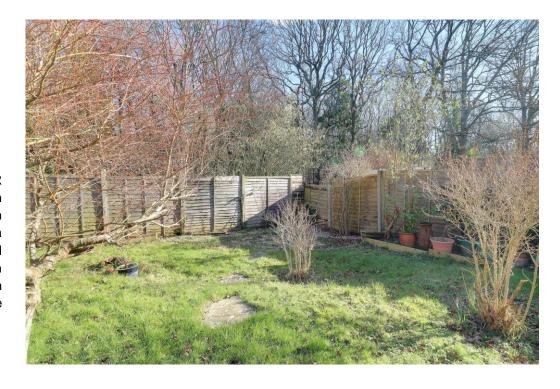

## **35 Sapphire Ridge** Waterlooville PO7 8NY

Price: £425,000

**DESCRIPTION** 

Situated in a quiet cul-de-sac you will stumble across this attractive looking FOUR bedroom DETACHED property located in the ever popular Tempest Estate location in Waterlooville. Internally the property downstairs comprises of a fitted kitchen/diner with access to your double glazed conservatory overlooking the rear garden. There is also a light and airy separate lounge and handy downstairs cloakroom. Upstairs you will find four well proportioned bedrooms for a growing family as well as a bathroom. Outside in your generous sized rear garden there is sense of privacy and seclusion as you back on to woodland. Additional benefits come in the form a of a private drive and GARAGE. The property is also offered with no forward chain.

BEDROOM 2 10' 3" x 10' 3" (3.12m x 3.12m)

BEDROOM 3 8' 4" x 8' 2" (2.54m x 2.49m)

BEDROOM 4 9' 0" x 6' 6" (2.74m x 1.98m)

BATHROOM 7' 0" x 5' 1" (2.13m x 1.55m)

**OUTSIDE** 

**REAR GARDEN** 

**GARAGE & DRIVEWAY** 