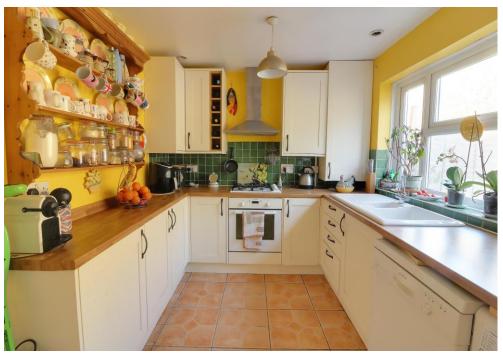

## **35 Sapphire Ridge** Waterlooville PO7 8NY

Price: £425,000

**DESCRIPTION** 

Situated in a quiet cul-de-sac you will stumble across this attractive looking FOUR bedroom DETACHED property located in the ever popular Tempest Estate location in Waterlooville. Internally the property downstairs comprises of a fitted kitchen/diner with access to your double glazed conservatory overlooking the rear garden. There is also a light and airy separate lounge and handy downstairs cloakroom. Upstairs you will find four well proportioned bedrooms for a growing family as well as a bathroom. Outside in your generous sized rear garden there is sense of privacy and seclusion as you back on to woodland. Additional benefits come in the form a of a private drive and GARAGE. The property is also offered with no forward chain.

**ENTRANCE HALL** 

WC

KITCHEN 13' 3" x 8' 3" (4.04m x 2.51m)

DINING ROOM 11' 1" x 8' 1" (3.38m x 2.46m)

LOUNGE 14' 4" x 11' 4" (4.37m x 3.45m)

CONSERVATORY 12' 4" x 9' 1" (3.76m x 2.77m)

FIRST FLOOR

BEDROOM 1 11' 6" x 11' 1" (3.50m x 3.38m)